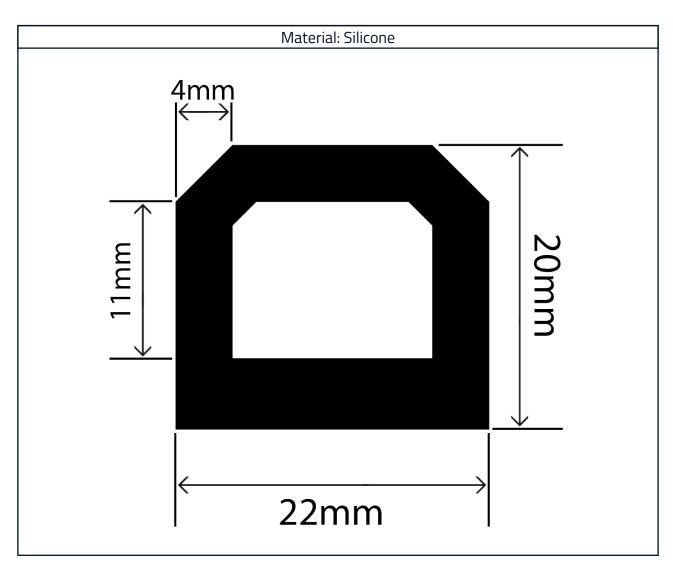

## Hollow Silicone D Profile RCHSD22X20V-2

## Measurements:

| Height | Width |
|--------|-------|
| 20mm   | 22mm  |

The information contained on this product information sheet is to be used as guidance. The advice is given in good faith and does not constitute any guarantee or recommendation for suitability. The Rubber Company cannot be held liable for any damage caused by incorrect installation. We hereby reserve the right to change the technical information herewith without notification or prior agreement.