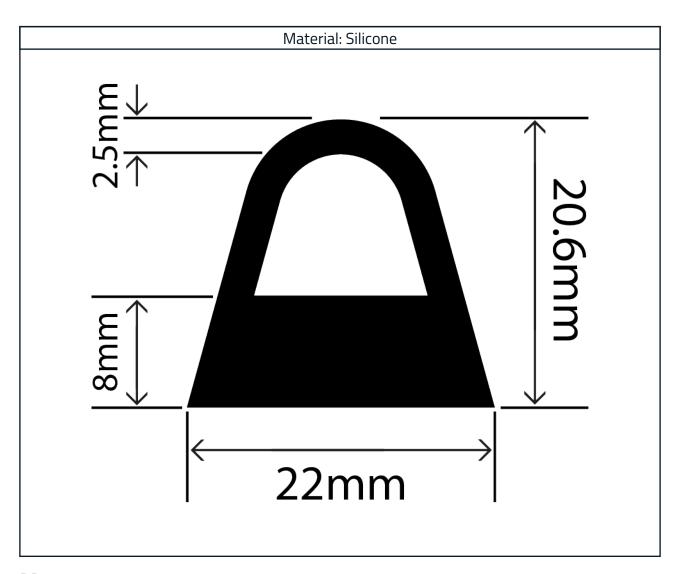

## Hollow Silicone D Profile RCHSD22X20.6V

## Measurements:

| Height | Width |
|--------|-------|
| 20.6mm | 22mm  |

The information contained on this product information sheet is to be used as guidance. The advice is given in good faith and does not constitute any guarantee or recommendation for suitability. The Rubber Company cannot be held liable for any damage caused by incorrect installation. We hereby reserve the right to change the technical information herewith without notification or prior agreement.