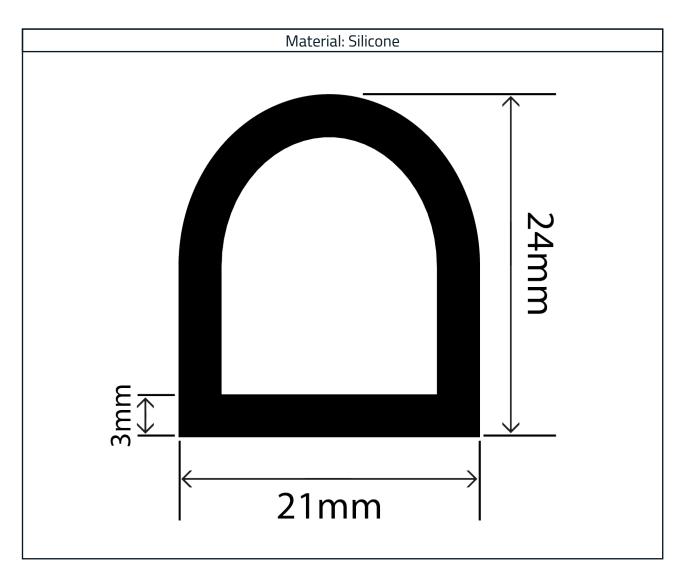

## **Measurements:**

| Height | Width |
|--------|-------|
| 24mm   | 21mm  |

The information contained on this product information sheet is to be used as guidance. The advice is given in good faith and does not constitute any guarantee or recommendation for suitability. The Rubber Company cannot be held liable for any damage caused by incorrect installation. We hereby reserve the right to change the technical information herewith without notification or prior agreement.