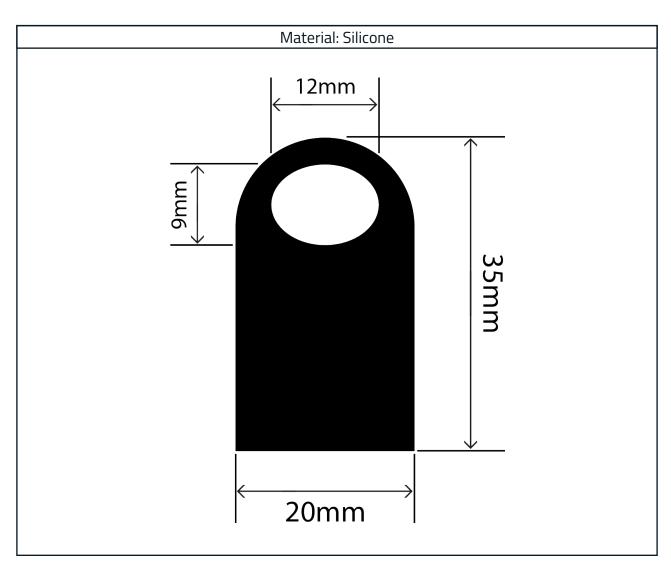

## Hollow Silicone D Profile RCHSD20X35V

## Measurements:

| Height | Width |
|--------|-------|
| 35mm   | 20mm  |

The information contained on this product information sheet is to be used as guidance. The advice is given in good faith and does not constitute any guarantee or recommendation for suitability. The Rubber Company cannot be held liable for any damage caused by incorrect installation. We hereby reserve the right to change the technical information herewith without notification or prior agreement.