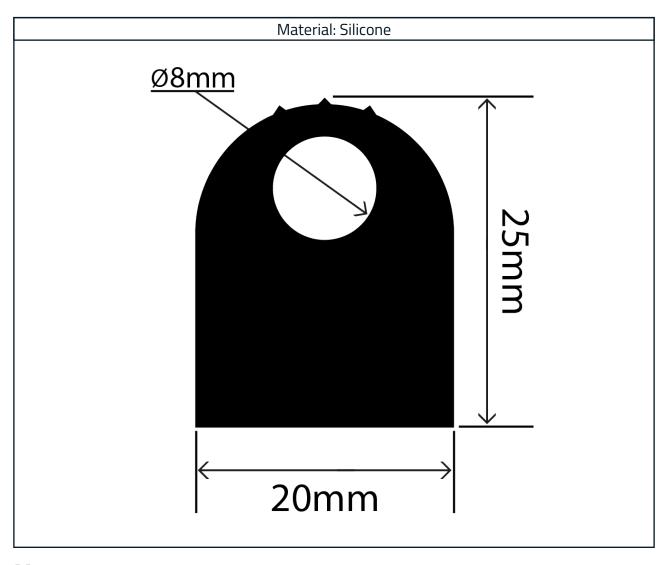

## Hollow Silicone D Profile RCHSD20X25V-3

## Measurements:

| Height | Width |
|--------|-------|
| 25mm   | 20mm  |

The information contained on this product information sheet is to be used as guidance. The advice is given in good faith and does not constitute any guarantee or recommendation for suitability. The Rubber Company cannot be held liable for any damage caused by incorrect installation. We hereby reserve the right to change the technical information herewith without notification or prior agreement.