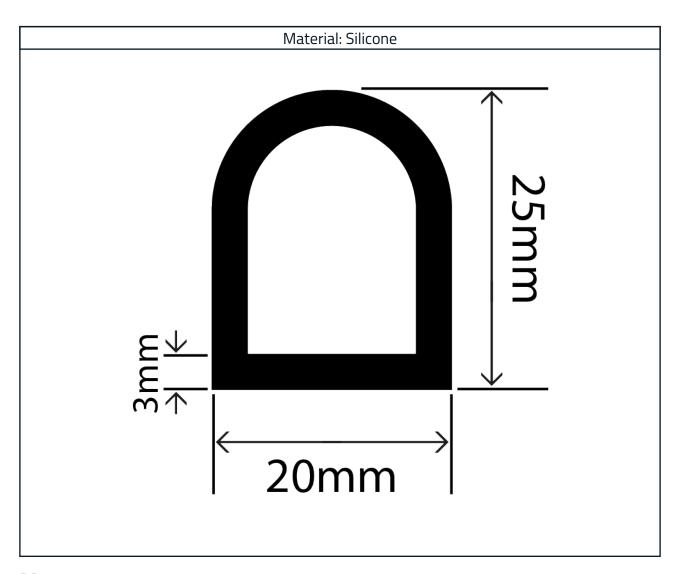

## Hollow Silicone D Profile RCHSD20X25V-2

## Measurements:

| Height | Width |
|--------|-------|
| 25mm   | 20mm  |

The information contained on this product information sheet is to be used as guidance. The advice is given in good faith and does not constitute any guarantee or recommendation for suitability. The Rubber Company cannot be held liable for any damage caused by incorrect installation. We hereby reserve the right to change the technical information herewith without notification or prior agreement.