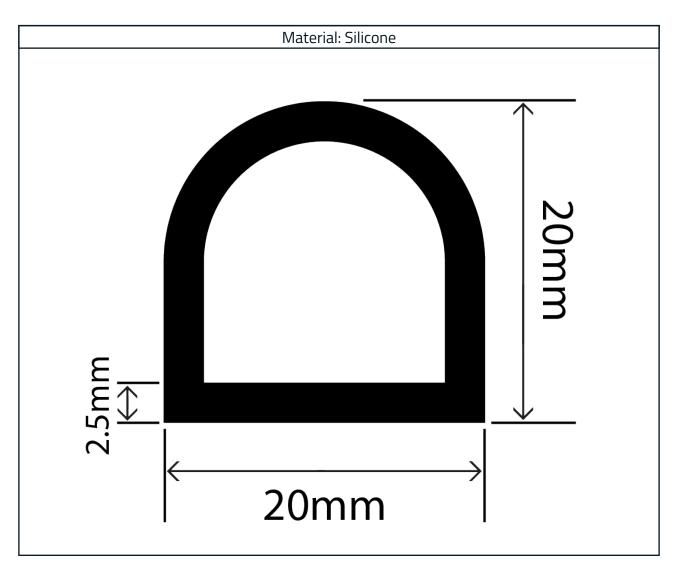

## Hollow Silicone D Profile RCHSD20X20V

## Measurements:

| Height | Width |
|--------|-------|
| 20mm   | 20mm  |

The information contained on this product information sheet is to be used as guidance. The advice is given in good faith and does not constitute any guarantee or recommendation for suitability. The Rubber Company cannot be held liable for any damage caused by incorrect installation. We hereby reserve the right to change the technical information herewith without notification or prior agreement.