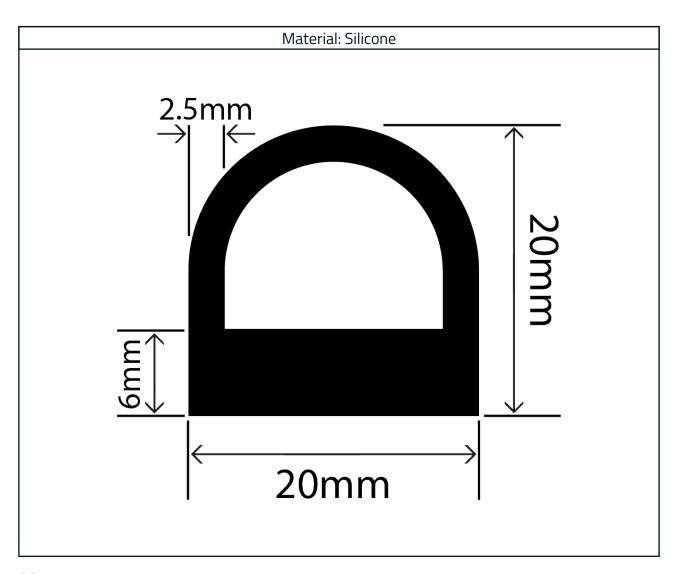

## Hollow Silicone D Profile RCHSD20X20V-2

## Measurements:

| Height | Width |
|--------|-------|
| 20mm   | 20mm  |

The information contained on this product information sheet is to be used as guidance. The advice is given in good faith and does not constitute any guarantee or recommendation for suitability. The Rubber Company cannot be held liable for any damage caused by incorrect installation. We hereby reserve the right to change the technical information herewith without notification or prior agreement.