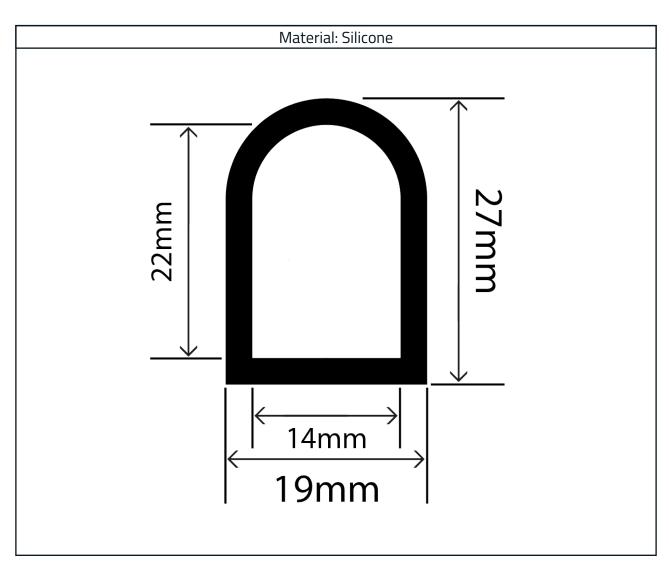

## Hollow Silicone D Profile RCHSD19X27V

## **Measurements:**

| Height | Width |
|--------|-------|
| 27mm   | 19mm  |

The information contained on this product information sheet is to be used as guidance. The advice is given in good faith and does not constitute any guarantee or recommendation for suitability. The Rubber Company cannot be held liable for any damage caused by incorrect installation. We hereby reserve the right to change the technical information herewith without notification or prior agreement.