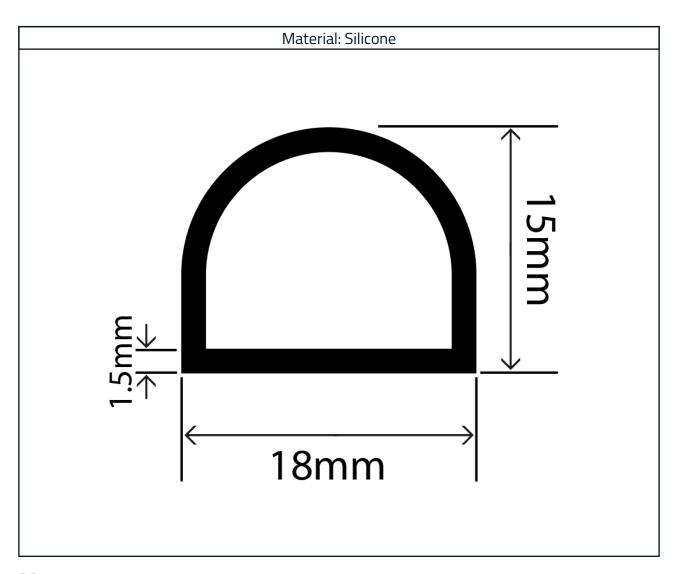

## Hollow Silicone D Profile RCHSD18X15V-2

## Measurements:

| Height | Width |
|--------|-------|
| 15mm   | 18mm  |

The information contained on this product information sheet is to be used as guidance. The advice is given in good faith and does not constitute any guarantee or recommendation for suitability. The Rubber Company cannot be held liable for any damage caused by incorrect installation. We hereby reserve the right to change the technical information herewith without notification or prior agreement.