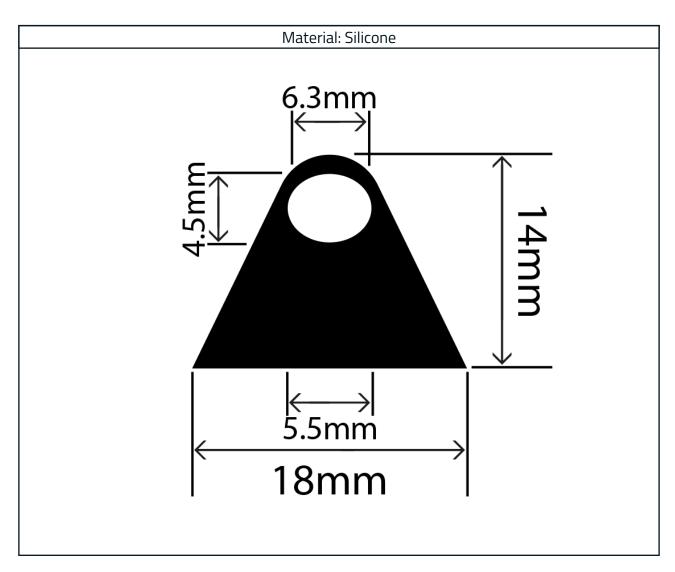

## **Measurements:**

| Height | Width |
|--------|-------|
| 14mm   | 18mm  |

The information contained on this product information sheet is to be used as guidance. The advice is given in good faith and does not constitute any guarantee or recommendation for suitability. The Rubber Company cannot be held liable for any damage caused by incorrect installation. We hereby reserve the right to change the technical information herewith without notification or prior agreement.