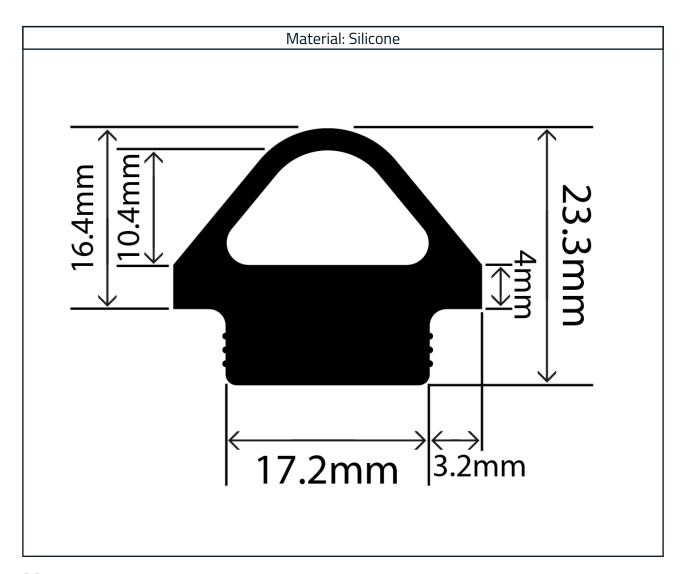

## Hollow Silicone D Profile RCHSD17.2X23.3V

## **Measurements:**

| Height | Width  |
|--------|--------|
| 23.3mm | 17.2mm |

The information contained on this product information sheet is to be used as guidance. The advice is given in good faith and does not constitute any guarantee or recommendation for suitability. The Rubber Company cannot be held liable for any damage caused by incorrect installation. We hereby reserve the right to change the technical information herewith without notification or prior agreement.