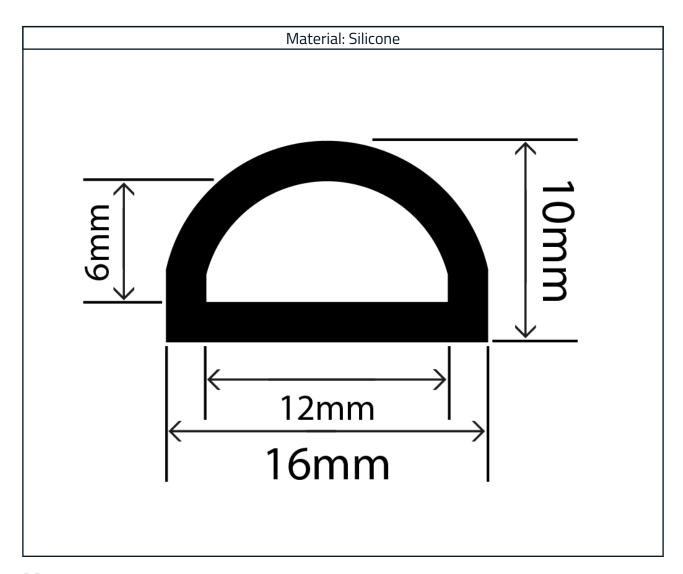

## Hollow Silicone D Profile RCHSD16X10V-2

## Measurements:

| Height | Width |
|--------|-------|
| 10mm   | 16mm  |

The information contained on this product information sheet is to be used as guidance. The advice is given in good faith and does not constitute any guarantee or recommendation for suitability. The Rubber Company cannot be held liable for any damage caused by incorrect installation. We hereby reserve the right to change the technical information herewith without notification or prior agreement.