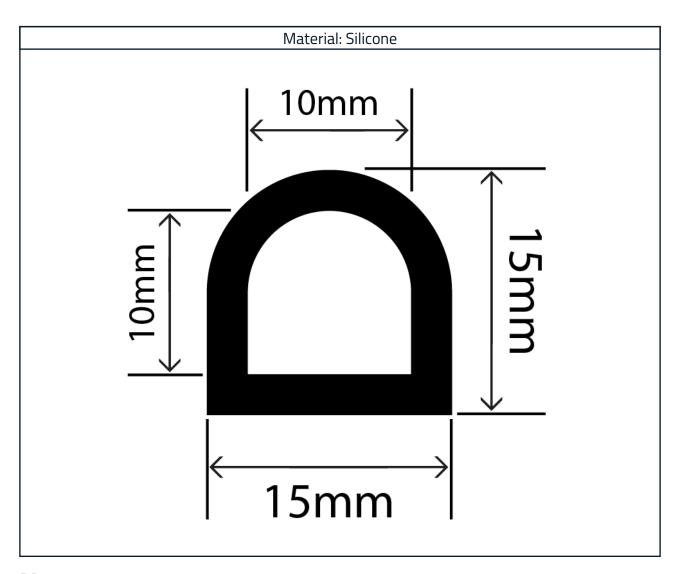

## Hollow Silicone D Profile RCHSD15X15V

## **Measurements:**

| Height | Width |
|--------|-------|
| 15mm   | 15mm  |

The information contained on this product information sheet is to be used as guidance. The advice is given in good faith and does not constitute any guarantee or recommendation for suitability. The Rubber Company cannot be held liable for any damage caused by incorrect installation. We hereby reserve the right to change the technical information herewith without notification or prior agreement.