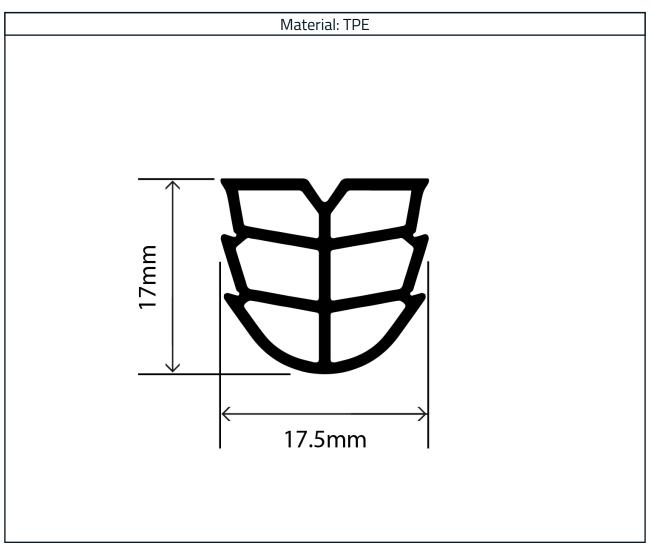

# Expansion Joint Seal Profile 17.5mm x 17mm

Product Code: RCES424

## Measurements:

| Height | Width  | To Fit Groove |
|--------|--------|---------------|
| 17mm   | 17.5mm | 13 - 15mm     |

The information contained on this product information sheet is to be used as guidance. The advice is given in good faith and does not constitute any guarantee or recommendation for suitability. The Rubber Company cannot be held liable for any damage caused by incorrect installation. We hereby reserve the right to change the technical information herewith without notification or prior agreement.