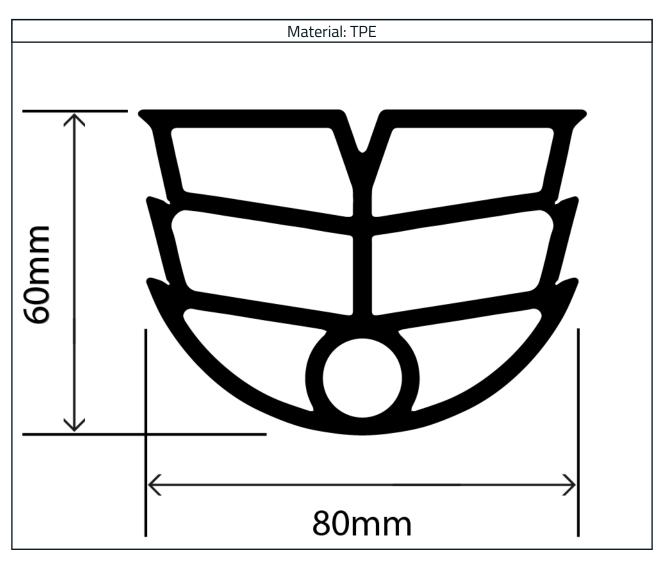

## Expansion Joint Seal Profile 80mm x 60mm

Product Code: RCES1861

Experts in

Rubber

T+44 (0) 1794 513 184

## Measurements:

| Height | Width | To Fit Groove |
|--------|-------|---------------|
| 60mm   | 80mm  | 60 - 75mm     |

The information contained on this product information sheet is to be used as guidance. The advice is given in good faith and does not constitute any guarantee or recommendation for suitability. The Rubber Company cannot be held liable for any damage caused by incorrect installation. We hereby reserve the right to change the technical information herewith without notification or prior agreement.