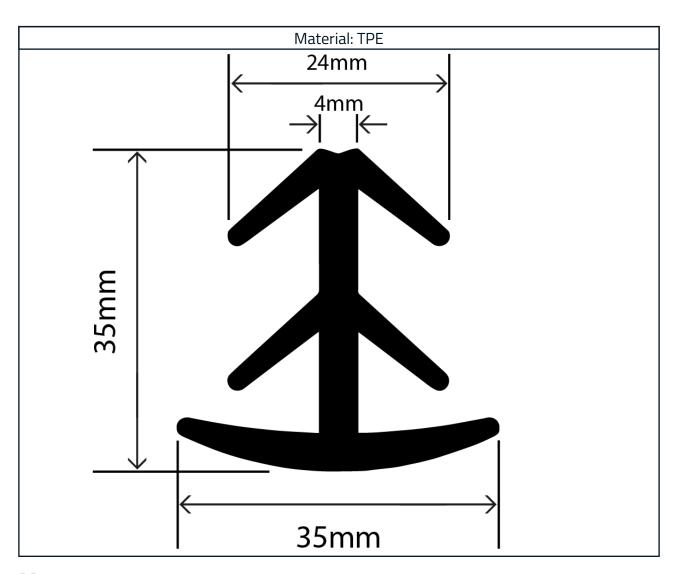

## Expansion Joint Seal Profile 35mm x 35mm

Product Code: RCES1439

## Measurements:

| Height | Width | To Fit Groove |
|--------|-------|---------------|
| 35mm   | 35mm  | 15 - 25mm     |

The information contained on this product information sheet is to be used as guidance. The advice is given in good faith and does not constitute any guarantee or recommendation for suitability. The Rubber Company cannot be held liable for any damage caused by incorrect installation. We hereby reserve the right to change the technical information herewith without notification or prior agreement.