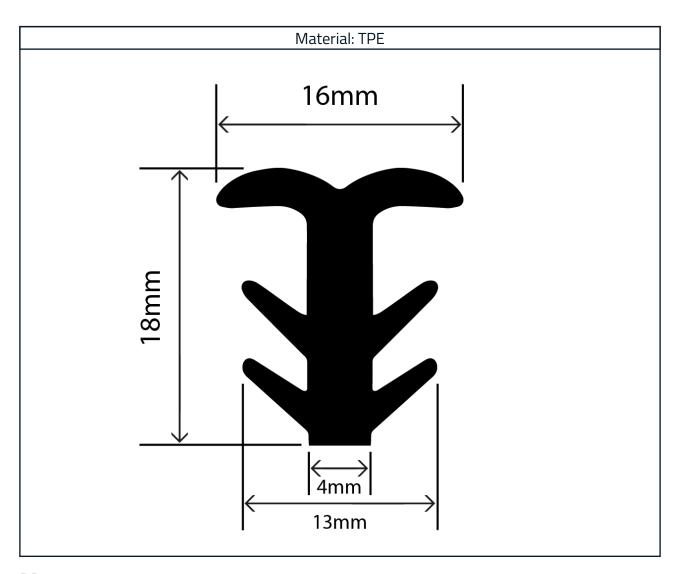

## Expansion Joint Seal Profile 16mm x 18mm

Product Code: RCES107

## Measurements:

| Height | Width | To Fit Groove |
|--------|-------|---------------|
| 18mm   | 16mm  | 9 - 11mm      |

The information contained on this product information sheet is to be used as guidance. The advice is given in good faith and does not constitute any guarantee or recommendation for suitability. The Rubber Company cannot be held liable for any damage caused by incorrect installation. We hereby reserve the right to change the technical information herewith without notification or prior agreement.