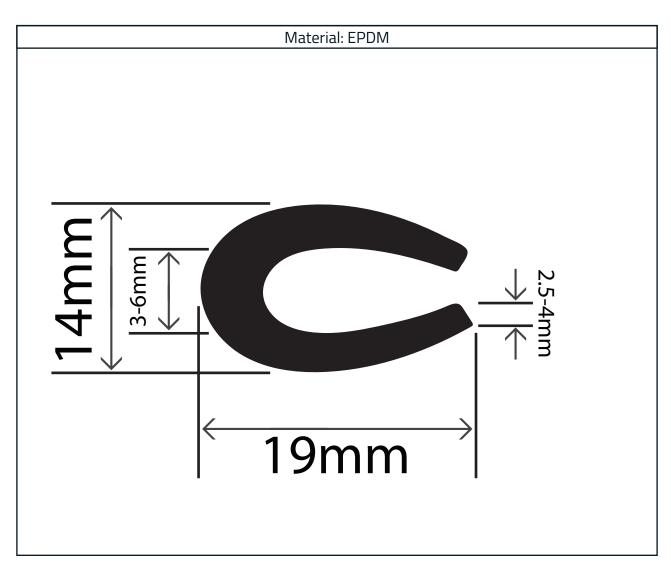

## EPDM U Channel Profile 14mm x 19mm

Product Code: RC-B1638

## **Measurements:**

| Height | Width | To Fit Panel |
|--------|-------|--------------|
| 19mm   | 14mm  | 3 - 6mm      |

The information contained on this product information sheet is to be used as guidance. The advice is given in good faith and does not constitute any guarantee or recommendation for suitability. The Rubber Company cannot be held liable for any damage caused by incorrect installation. We hereby reserve the right to change the technical information herewith without notification or prior agreement.