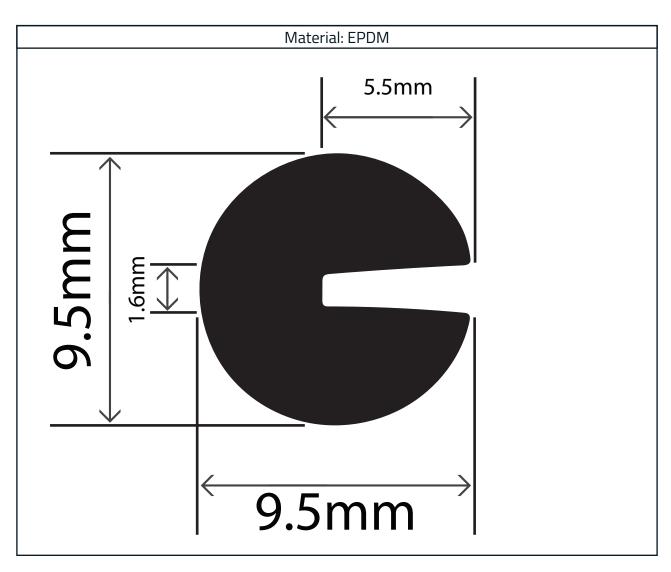

## EPDM U Channel Profile 9.5mm x 9.5mm

Product Code: RC-B1606

## Measurements:

| Height | Width | To Fit Panel |
|--------|-------|--------------|
| 9.5mm  | 9.5mm | 1.6mm        |

The information contained on this product information sheet is to be used as guidance. The advice is given in good faith and does not constitute any guarantee or recommendation for suitability. The Rubber Company cannot be held liable for any damage caused by incorrect installation. We hereby reserve the right to change the technical information herewith without notification or prior agreement.